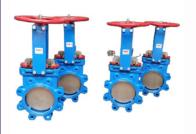

# Knife Edge Gate Valve with Pneumatic Operating

Sizes: DN 50 to DN 1050 (larger diameters on request)