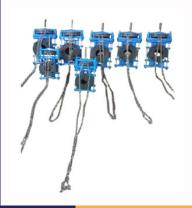

## Pinch Valve With Chain Wheel Operating

Body: C.I. IS 210 Gr. 20-25 Pinching Bar: C.I. IS 210 Gr.

20-25