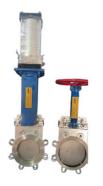

#### I.C. Knife Edge Gate Valve

Sizes: DN 50/2" to DN 400/16" (larger diameters on request)