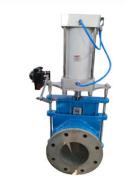

# Knife Edge Gate Valve with Pneumatic Operating

Sizes: DN 50 to DN 1050 (larger diameters on request)