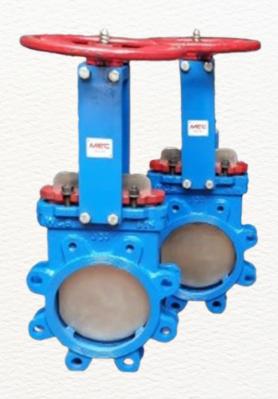

## Manual Hand Wheel Operating Knife Edge Gate Valve

Sizes: DN 50 to DN 1050 (larger diameters on request)