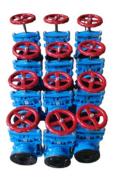

## Manual Hand Wheel Operating Knife Edge Gate Valve

Sizes: DN 50 to DN 1050 (larger diameters on request)